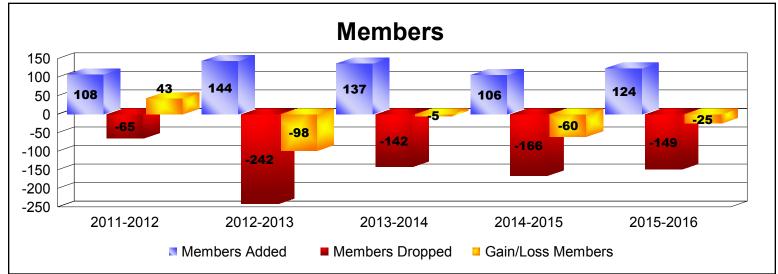

District 110AZ

As of June 2016 Cumulative

| Year      | New<br>Clubs | Dropped<br>Clubs | Gain/<br>Loss<br>Clubs | New<br>Members | Charter<br>Members | Reinstate<br>Members | Transfer<br>Members | Total<br>Member<br>Added | Total<br>Members<br>Dropped | Gain/<br>Loss<br>Members |
|-----------|--------------|------------------|------------------------|----------------|--------------------|----------------------|---------------------|--------------------------|-----------------------------|--------------------------|
| 2011-2012 | 0            | -1               | -1                     | 97             | 0                  | 2                    | 9                   | 108                      | -65                         | 43                       |
| 2012-2013 | 0            | -1               | -1                     | 132            | 0                  | 8                    | 4                   | 144                      | -242                        | -98                      |
| 2013-2014 | 0            | -1               | -1                     | 132            | 0                  | 4                    | 1                   | 137                      | -142                        | -5                       |
| 2014-2015 | 0            | 0                | 0                      | 95             | 0                  | 8                    | 3                   | 106                      | -166                        | -60                      |
| 2015-2016 | 1            | 0                | 1                      | 89             | 20                 | 14                   | 1                   | 124                      | -149                        | -25                      |
| Average   | 0            | -1               | 0                      | 109            | 4                  | 7                    | 4                   | 124                      | -153                        | -29                      |