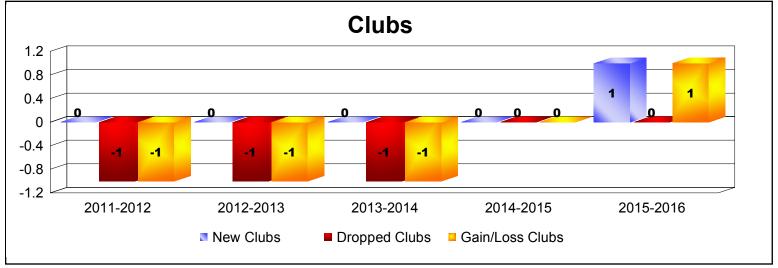

District 110AZ

As of June 2016 Cumulative

| Year      | New<br>Clubs | Dropped<br>Clubs | Gain/<br>Loss<br>Clubs | New<br>Members | Charter<br>Members | Reinstate<br>Members | Transfer<br>Members | Total<br>Member<br>Added | Total<br>Members<br>Dropped | Gain/<br>Loss<br>Members |
|-----------|--------------|------------------|------------------------|----------------|--------------------|----------------------|---------------------|--------------------------|-----------------------------|--------------------------|
| 2011-2012 | 0            | -1               | -1                     | 97             | 0                  | 2                    | 9                   | 108                      | -65                         | 43                       |
| 2012-2013 | 0            | -1               | -1                     | 132            | 0                  | 8                    | 4                   | 144                      | -242                        | -98                      |
| 2013-2014 | 0            | -1               | -1                     | 132            | 0                  | 4                    | 1                   | 137                      | -142                        | -5                       |
| 2014-2015 | 0            | 0                | 0                      | 95             | 0                  | 8                    | 3                   | 106                      | -166                        | -60                      |
| 2015-2016 | 1            | 0                | 1                      | 89             | 20                 | 14                   | 1                   | 124                      | -149                        | -25                      |
| Average   | 0            | -1               | 0                      | 109            | 4                  | 7                    | 4                   | 124                      | -153                        | -29                      |